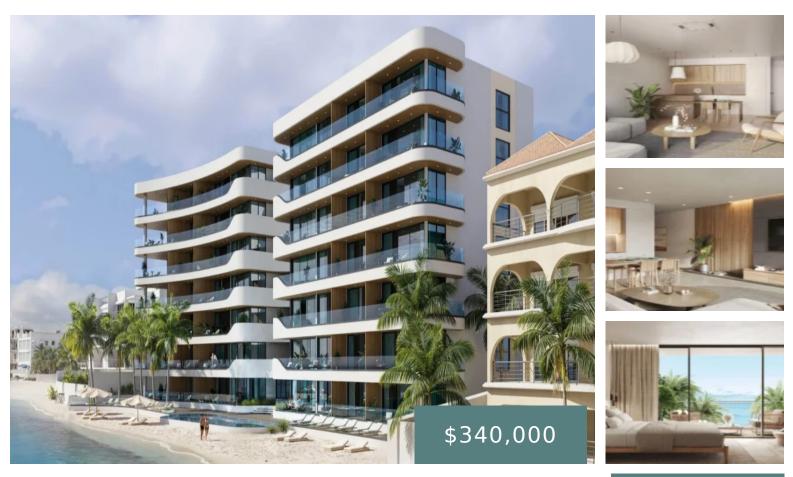

### **DOLCE BEACH RESIDENCE | STUDIO FOR SALE**

https://www.4u-realestate.com

Discover DOLCE BEACH RESIDENCE – New Development Program in Sint Maarten! Invest in an exceptional property and experience the ultimate luxury of beachfront living in Simpson Bay with Dolce Beach Residence, the latest new development in Sint Maarten. These sumptuous studio, with an area of 42.50m2, offered by 4U Real Estate, invite you to live [...]

## **Basics**

Date added: Added 9 months ago Category: For Sale Lot size, m<sup>2</sup>: 42.50 m<sup>2</sup> Bathrooms: 1 bath Floor level: 4 **Year built:** 2027

Status: Active Type: Apartments, Condo Bedrooms: 1 bed Floors: 7 floors Total rooms: 1

# **Amenities & Features**

**Amenities:** Air conditioning, Dishwasher, Dryer, Equipped Bathrooms, Equipped Kitchen, Induction Hob, Common Gym, Common Swimming Oven, Refrigerator, Washing Machine

Features: Balcony, Beachfront, Pool, Parking, Sea View